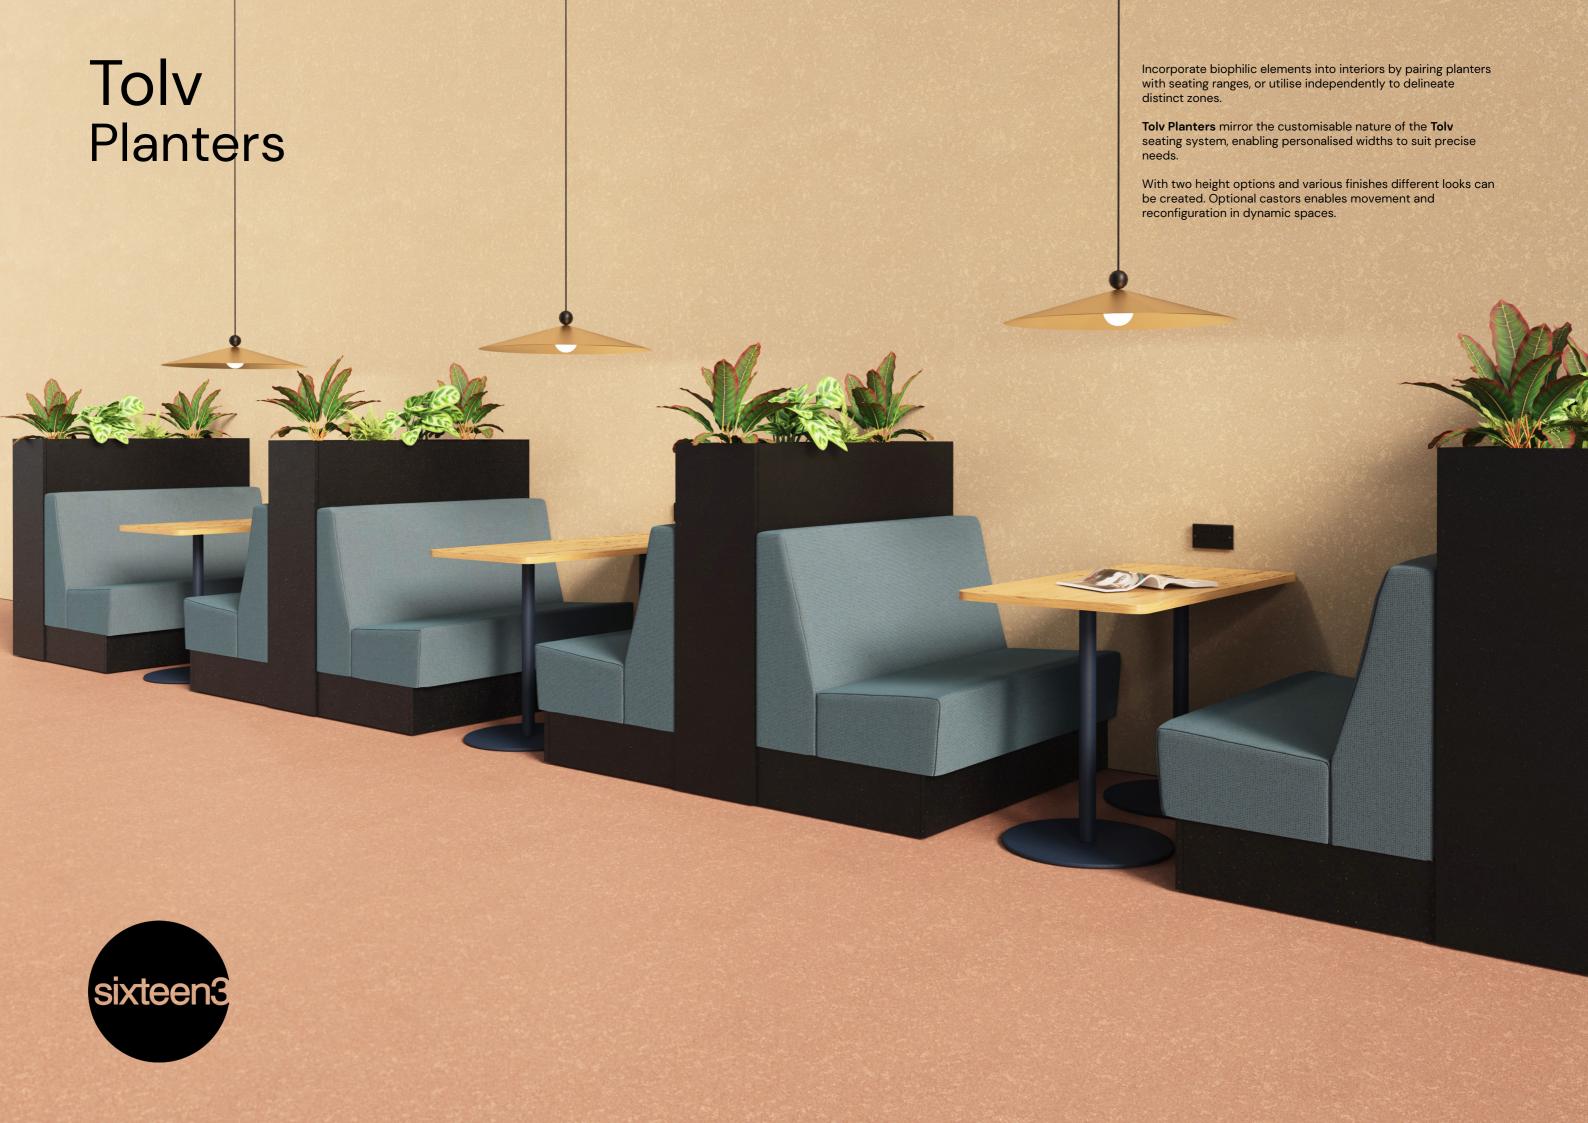

Low Planter

W1200 x D350 x H875mm Dimensions

**Product Code** 

TOLV-PLA-L

High Planter

W1200 x D350 x H1175mm

TOLV-PLA-H

## CUSTOM SIZING

Planters can be modified to any width, up to 1200mm wide.

CASTORS

Add castors to make planters Increases height by 40mm

NOTE: Planting not supplied. When live planting is used a waterproof membrane is required.

Planter internal dimensions: 1164 x D314 x H250mm

## PLANTING

Plants are not supplied by sixteen3.

When live planting is used a waterproof membrane is required. These can usually be supplied by your planting specialist.

Planter internal dimensions: 1164 x D314 x H250mm