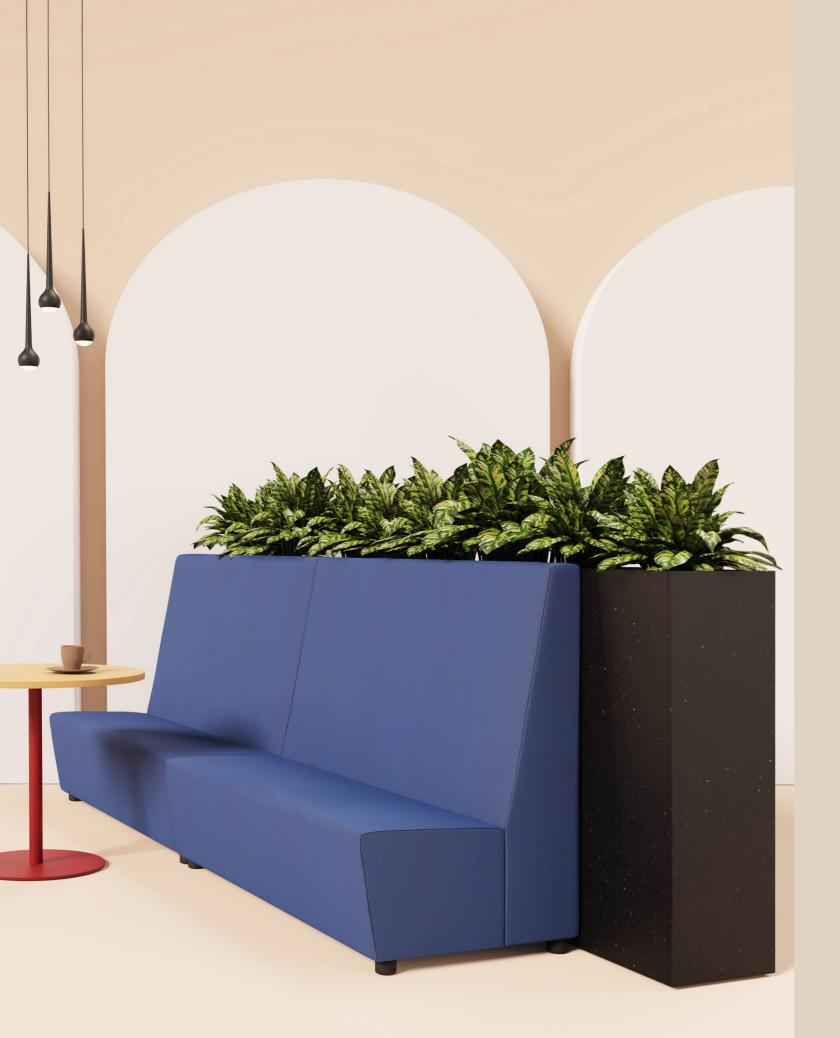

Low Planter

W1200 x D350 x H875mm Dimensions

**Product Code** 

TOLV-PLA-L

High Planter

W1200 x D350 x H1175mm

TOLV-PLA-H

## CUSTOM SIZING

Planters can be modified to any width, up to 1200mm wide.

CASTORS

Add castors to make planters Increases height by 40mm

NOTE: Planting not supplied. When live planting is used a waterproof membrane is required.

## PLANTING

Plants are not supplied by sixteen3.

When live planting is used a waterproof membrane is required. These can usually be supplied by your planting specialist.

Planter internal dimensions: 1164 x D314 x H250mm