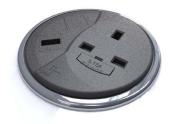

## Power Modules

USB Data & HDMI ports also available on request.

1x Power Socket Black: 90P001B Grey: 90P001G White: 90P001W

1x Power Socket 1x Cat6 Data socket (3m data lead) Black: 90U001B Grey: 90U001G White: 90U001W

Available in black, white or grey with metallic finished trim.

Individually fused and tested to BS5733.

Plug cables available in 1m, 3m, 5m or 10m lengths.

Power modules can be installed in the following ranges: