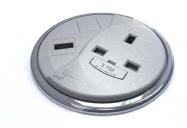

## Power Modules

USB Data & HDMI ports also available on request.

1x Power Socket Black: 90P001B Grey: 90P001G White: 90P001W

1x Power Socket 1x Cat6 Data socket (3m data lead) Black: 90U001B Grey: 90U001G White: 90U001W

Available in black, white or grey with metallic finished trim.

Individually fused and tested to BS5733.

Plug cables available in 1m, 3m, 5m or 10m lengths.

Power modules can be installed in the following ranges: