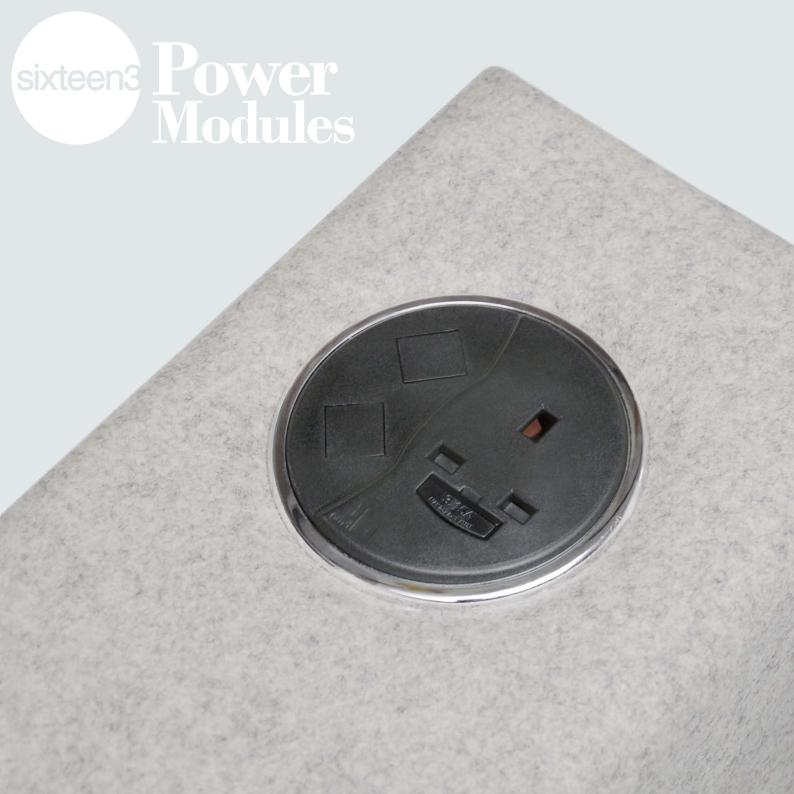

## Power Modules

USB Data & HDMI ports also available on request.

1x Power Socket Black: 90P001B Grey: 90P001G White: 90P001W

1x Power Socket 1x Cat6 Data socket (3m data lead) Black: 90U001B Grey: 90U001G White: 90U001W

Available in black, white or grey with metallic finished trim.

Individually fused and tested to BS5733.

Plug cables available in 1m, 3m, 5m or 10m lengths.

Power modules can be installed in the following ranges: