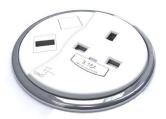

## Power Modules

USB Data & HDMI ports also available on request.

1x Power Socket Black: 90P001B Grey: 90P001G White: 90P001W

1x Power Socket 1x Cat6 Data socket (3m data lead) Black: 90U001B Grey: 90U001G White: 90U001W

Available in black, white or grey with metallic finished trim.

Individually fused and tested to BS5733.

Plug cables available in 1m, 3m, 5m or 10m lengths.

Power modules can be installed in the following ranges: