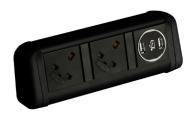

## Contour Power

2x Power Sockets Black: 94PS10GST White: 94PS07GST

2x Power Sockets 2x USB Charging Black: 94CP08GST White: 94P07GST

2x Power Sockets 2x USB Charging 1x HDMI Black: 94AV102615GST

White: 94AV100175GST