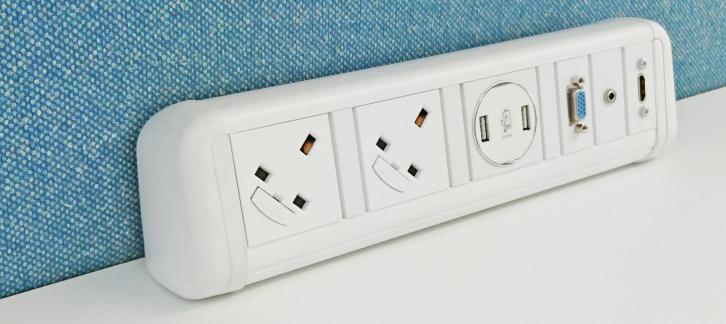

## Contour Power

2x Power Sockets Black: 94PS10GST White: 94PS07GST

2x Power Sockets 2x USB Charging Black: 94CP08GST White: 94P07GST

2x Power Sockets 2x USB Charging 1x HDMI Black: 94AV102615GST

White: 94AV100175GST

2x Power Sockets 2x USB Charging 1x HDMI 1x VGA

Black: 94AV102617GST White: 94AV102616GST

Power and data ports can be added to selected product ranges to aid breakout productivity.

Available in black or white.

Power Sockets are 13A UK BS 1363, 3.15A Individually Fused.

HDMI include 3m Patch Lead.

Plug cables available in 1m, 3m, 5m or 10m lengths.

Power modules can be installed in the following Booth & Drop-in Desk ranges: