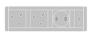

## Contour Power

2x Power Sockets Black: 94PS10GST White: 94PS07GST

2x Power Sockets 2x USB Charging Black: 94CP08GST White: 94P07GST

2x Power Sockets 2x USB Charging 1x HDMI Black: 94AV102615GST

White: 94AV100175GST

2x Power Sockets 2x USB Charging 1x HDMI 1x VGA

Black: 94AV102617GST White: 94AV102616GST

Power and data ports can be added to selected product ranges to aid breakout productivity.

Available in black or white.

Power Sockets are 13A UK BS 1363, 3.15A Individually Fused.

HDMI include 3m Patch Lead.

Plug cables available in 1m, 3m, 5m or 10m lengths.

Power modules can be installed in the following Booth & Drop-in Desk ranges: