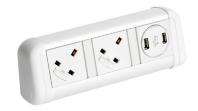

## Contour Power

2x Power Sockets Black: 94PS10GST White: 94PS07GST

2x Power Sockets 2x USB Charging Black: 94CP08GST White: 94P07GST

2x Power Sockets 2x USB Charging 1x HDMI Black: 94AV102615GST

White: 94AV100175GST